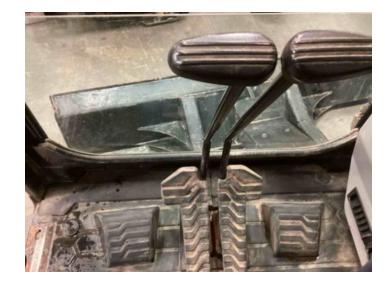

# GAUGES, OPERATOR STATION, CONSOLE

Air Conditioner

Dash Console

Door Latches

EMS Panel / Warnings

Glass/Mirrors

Meter

Seat Cushion / Arm Rest