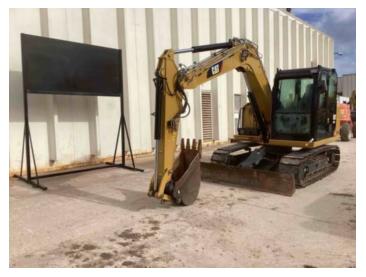

# 2018 CAT **307E2** TRACK EXCAVATORS

# **INSPECTION DETAILS**

| Inspection Type   | Marketing                        |
|-------------------|----------------------------------|
| Inspection Form   | Standard                         |
| Inspection #      | 10088071                         |
| Inspection Status | Completed                        |
| Created           | 12/27/23 11:04:32                |
| Updated           | 01/19/24 14:29:53                |
| Created By        | Mcloughlin, Calum A.             |
| Inspector         | Ruggles, John A.                 |
| Salesperson       | Armstrong, Larry                 |
| Stock #           | UP15908                          |
| Serial #          | KC901088                         |
| SMU / Hours       | 1,534                            |
| Location          | Austell, GA 30168, United States |