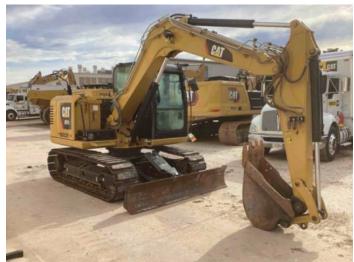

# 2018 CAT **307E2** TRACK EXCAVATORS

# **INSPECTION DETAILS**

| Inspection Type   | Marketing                        |
|-------------------|----------------------------------|
| Inspection Form   | Standard                         |
| Inspection #      | 10088071                         |
| Inspection Status | Completed                        |
| Created           | 12/27/23 11:04:32                |
| Updated           | 01/19/24 14:29:53                |
| Created By        | Mcloughlin, Calum A.             |
| Inspector         | Ruggles, John A.                 |
| Salesperson       | Armstrong, Larry                 |
| Stock #           | UP15908                          |
| Serial #          | KC901088                         |
| SMU / Hours       | 1,534                            |
| Location          | Austell, GA 30168, United States |