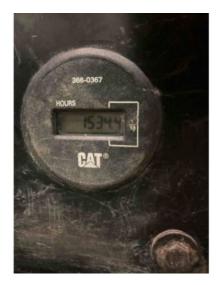

# **INSPECTION DETAILS**

| Inspection Type   | Marketing                        |
|-------------------|----------------------------------|
| Inspection Form   | Standard                         |
| Inspection #      | 10088071                         |
| Inspection Status | Completed                        |
| Created           | 12/27/23 11:04:32                |
| Updated           | 01/19/24 14:29:53                |
| Created By        | Mcloughlin, Calum A.             |
| Inspector         | Ruggles, John A.                 |
| Salesperson       | Armstrong, Larry                 |
| Stock #           | UP15908                          |
| Serial #          | KC901088                         |
| SMU / Hours       | 1,534                            |
| Location          | Austell, GA 30168, United States |