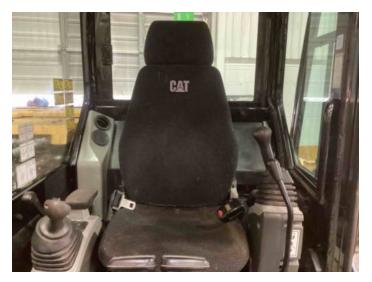

# GENERAL APPEARANCE

| Catwalk<br>●●●                 |    | Counterweight<br>●●●                 | Crankcase Guard / Battery Box       |
|--------------------------------|----|--------------------------------------|-------------------------------------|
| Decals<br>●●●                  | ۵3 | Eng. Enclose Hood / Stack            | Engine Doors                        |
| Fenders<br>•••                 |    | Fuel Tank                            | Grab Irons                          |
| Hood<br>●●●                    |    | Main Frame Welds                     | Paint<br>•••                        |
| Plastic<br>●●●                 |    | Radiator Grill & Shroud              | Sheet Metal                         |
| Steps / Ladder                 |    |                                      |                                     |
| Cleaning Required<br><b>NO</b> |    | Extra Fuel Tanks<br><b>NO</b>        | S.O.S. Taken<br><b>NO</b>           |
| SAFETY ITEMS                   |    |                                      |                                     |
| Brake Hold                     |    | Horn<br>●●●                          | Swing Brake                         |
| ROPS<br>YES                    |    | Safety Decals In Place<br><b>YES</b> | Safety Decals Legible<br><b>YES</b> |

# GAUGES, OPERATOR STATION, CONSOLE

Air Conditioner

Dash Console

Door Latches

EMS Panel / Warnings

Glass/Mirrors

Meter

Seat Cushion / Arm Rest