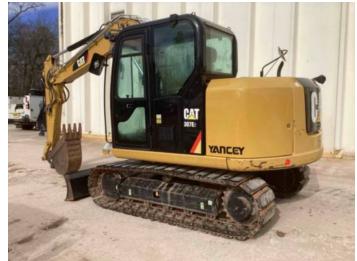

# 2018 CAT **307E2** TRACK EXCAVATORS

# **INSPECTION DETAILS**

| Inspection Type   | Marketing                        |
|-------------------|----------------------------------|
| Inspection Form   | Standard                         |
| Inspection #      | 10088071                         |
| Inspection Status | Completed                        |
| Created           | 12/27/23 11:04:32                |
| Updated           | 01/19/24 14:29:53                |
| Created By        | Mcloughlin, Calum A.             |
| Inspector         | Ruggles, John A.                 |
| Salesperson       | Armstrong, Larry                 |
| Stock #           | UP15908                          |
| Serial #          | KC901088                         |
| SMU / Hours       | 1,534                            |
| Location          | Austell, GA 30168, United States |