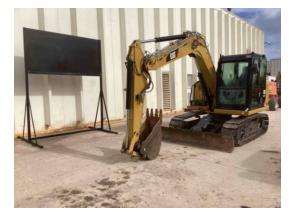

# 2018 CAT **307E2** TRACK EXCAVATORS

# **INSPECTION DETAILS**

| Inspection Type   | Marketing                        |
|-------------------|----------------------------------|
| Inspection Form   | Standard                         |
| Inspection #      | 10088071                         |
| Inspection Status | Completed                        |
| Created           | 12/27/23 11:04:32                |
| Updated           | 01/19/24 14:29:53                |
| Created By        | Mcloughlin, Calum A.             |
| Inspector         | Ruggles, John A.                 |
| Salesperson       | Armstrong, Larry                 |
| Stock #           | UP15908                          |
| Serial #          | KC901088                         |
| SMU / Hours       | 1,534                            |
| Location          | Austell, GA 30168, United States |