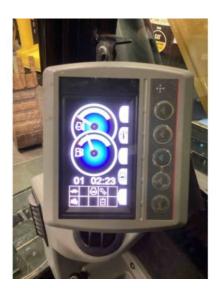

# GAUGES, OPERATOR STATION, CONSOLE

Air Conditioner

Dash Console

Door Latches

EMS Panel / Warnings

Glass/Mirrors

Meter

Seat Cushion / Arm Rest