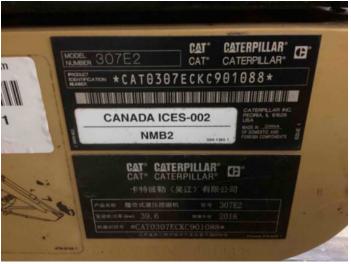

# **INSPECTION DETAILS**

| Inspection Type   | Marketing                        |
|-------------------|----------------------------------|
| Inspection Form   | Standard                         |
| Inspection #      | 10088071                         |
| Inspection Status | Completed                        |
| Created           | 12/27/23 11:04:32                |
| Updated           | 01/19/24 14:29:53                |
| Created By        | Mcloughlin, Calum A.             |
| Inspector         | Ruggles, John A.                 |
| Salesperson       | Armstrong, Larry                 |
| Stock #           | UP15908                          |
| Serial #          | KC901088                         |
| SMU / Hours       | 1,534                            |
| Location          | Austell, GA 30168, United States |