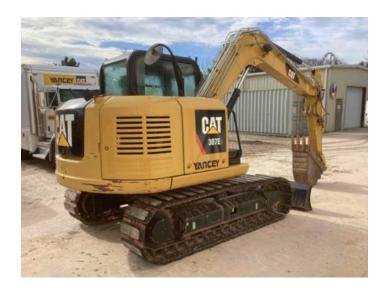

# 2018 CAT **307E2** TRACK EXCAVATORS

# **INSPECTION DETAILS**

| Inspection Type   | Marketing                        |
|-------------------|----------------------------------|
| Inspection Form   | Standard                         |
| Inspection #      | 10088071                         |
| Inspection Status | Completed                        |
| Created           | 12/27/23 11:04:32                |
| Updated           | 01/19/24 14:29:53                |
| Created By        | Mcloughlin, Calum A.             |
| Inspector         | Ruggles, John A.                 |
| Salesperson       | Armstrong, Larry                 |
| Stock #           | UP15908                          |
| Serial #          | KC901088                         |
| SMU / Hours       | 1,534                            |
| Location          | Austell, GA 30168, United States |