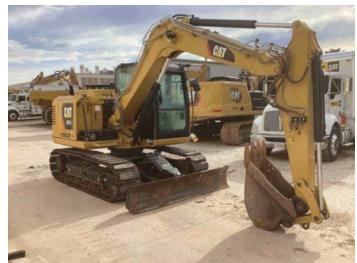

# 2018 CAT **307E2** TRACK EXCAVATORS

# **INSPECTION DETAILS**

| Inspection Type   | Marketing                        |
|-------------------|----------------------------------|
| Inspection Form   | Standard                         |
| Inspection #      | 10088071                         |
| Inspection Status | Completed                        |
| Created           | 12/27/23 11:04:32                |
| Updated           | 01/19/24 14:29:53                |
| Created By        | Mcloughlin, Calum A.             |
| Inspector         | Ruggles, John A.                 |
| Salesperson       | Armstrong, Larry                 |
| Stock #           | UP15908                          |
| Serial #          | KC901088                         |
| SMU / Hours       | 1,534                            |
| Location          | Austell, GA 30168, United States |