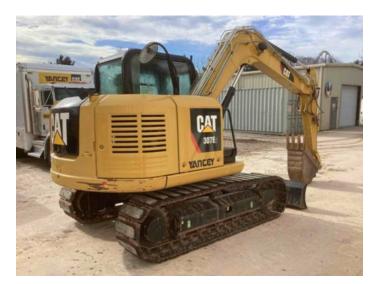

# 2018 CAT **307E2** TRACK EXCAVATORS

# **INSPECTION DETAILS**

| Inspection Type   | Marketing                        |
|-------------------|----------------------------------|
| Inspection Form   | Standard                         |
| Inspection #      | 10088071                         |
| Inspection Status | Completed                        |
| Created           | 12/27/23 11:04:32                |
| Updated           | 01/19/24 14:29:53                |
| Created By        | Mcloughlin, Calum A.             |
| Inspector         | Ruggles, John A.                 |
| Salesperson       | Armstrong, Larry                 |
| Stock #           | UP15908                          |
| Serial #          | KC901088                         |
| SMU / Hours       | 1,534                            |
| Location          | Austell, GA 30168, United States |