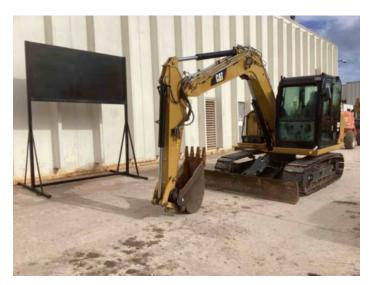

# 2018 CAT **307E2** TRACK EXCAVATORS

# **INSPECTION DETAILS**

| Inspection Type   | Marketing                        |
|-------------------|----------------------------------|
| Inspection Form   | Standard                         |
| Inspection #      | 10088071                         |
| Inspection Status | Completed                        |
| Created           | 12/27/23 11:04:32                |
| Updated           | 01/19/24 14:29:53                |
| Created By        | Mcloughlin, Calum A.             |
| Inspector         | Ruggles, John A.                 |
| Salesperson       | Armstrong, Larry                 |
| Stock #           | UP15908                          |
| Serial #          | KC901088                         |
| SMU / Hours       | 1,534                            |
| Location          | Austell, GA 30168, United States |