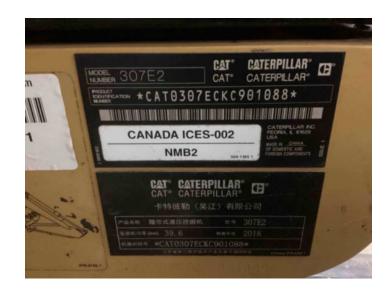

# 2018 CAT **307E2** TRACK EXCAVATORS

# **INSPECTION DETAILS**

| Inspection Type   | Marketing                        |
|-------------------|----------------------------------|
| Inspection Form   | Standard                         |
| Inspection #      | 10088071                         |
| Inspection Status | Completed                        |
| Created           | 12/27/23 11:04:32                |
| Updated           | 01/19/24 14:29:53                |
| Created By        | Mcloughlin, Calum A.             |
| Inspector         | Ruggles, John A.                 |
| Salesperson       | Armstrong, Larry                 |
| Stock #           | UP15908                          |
| Serial #          | KC901088                         |
| SMU / Hours       | 1,534                            |
| Location          | Austell, GA 30168, United States |