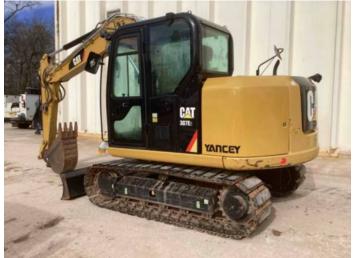

# 2018 CAT **307E2** TRACK EXCAVATORS

# **INSPECTION DETAILS**

| Inspection Type   | Marketing                        |
|-------------------|----------------------------------|
| Inspection Form   | Standard                         |
| Inspection #      | 10088071                         |
| Inspection Status | Completed                        |
| Created           | 12/27/23 11:04:32                |
| Updated           | 01/19/24 14:29:53                |
| Created By        | Mcloughlin, Calum A.             |
| Inspector         | Ruggles, John A.                 |
| Salesperson       | Armstrong, Larry                 |
| Stock #           | UP15908                          |
| Serial #          | KC901088                         |
| SMU / Hours       | 1,534                            |
| Location          | Austell, GA 30168, United States |