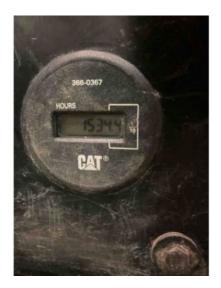

# **INSPECTION DETAILS**

| Inspection Type   | Marketing                        |
|-------------------|----------------------------------|
| Inspection Form   | Standard                         |
| Inspection #      | 10088071                         |
| Inspection Status | Completed                        |
| Created           | 12/27/23 11:04:32                |
| Updated           | 01/19/24 14:29:53                |
| Created By        | Mcloughlin, Calum A.             |
| Inspector         | Ruggles, John A.                 |
| Salesperson       | Armstrong, Larry                 |
| Stock #           | UP15908                          |
| Serial #          | KC901088                         |
| SMU / Hours       | 1,534                            |
| Location          | Austell, GA 30168, United States |