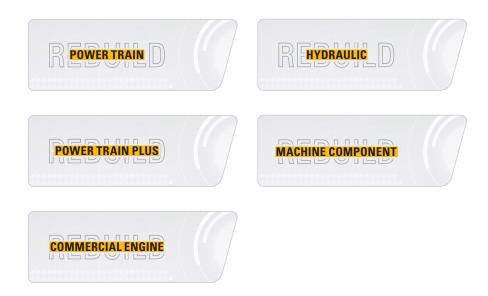

## **3-YEAR / 5,000 HOUR** PARTS & SERVICE WARRANTY INCLUDED AT NO COST

OTHER WARRANTY OPTIONS AVAILABLE

\*Additional coverage terms are available.

| Rebuild Repair Options                                                          | Level 1 - CPT | Level 2 - CPT + | Level 3 - CPT +++ |
|---------------------------------------------------------------------------------|---------------|-----------------|-------------------|
| Dissassemble/Assemble Machine                                                   | X             | X               | Х                 |
| Recondition/Rebuild Engine                                                      | X             | X               | X                 |
| Recondition/Rebuild Transmission                                                | X             | X               | X                 |
| Recondtion/Rebuild Differential, Final Drives, Tandem Drive                     | X             | X               | X                 |
| Recondtion and Test Radiator - Hoses, Clamps, and Fan Motor/Drive               | X             | X               | X                 |
| Replace All Powertrain ECMs                                                     | Х             | X               | Х                 |
| Recondition CEM (Clean Emissions Module) When Applicable                        | X             | X               | Х                 |
| Perform All Applicable Machine Updates                                          | Х             | X               | X                 |
| Extended Warranty Options                                                       | Х             | X               | X                 |
| New/Remanufactured Pumps                                                        |               | X               | X                 |
| Recondtion All Hydraulic Valves                                                 |               | X               | X                 |
| All New Hydraulic Hoses and Lines                                               |               | X               | Х                 |
| Reseal All Cylinders                                                            |               | X               | X                 |
| Recondition Hydraulic Tank                                                      |               | X               | X                 |
| Refresh Operator Station - New Seat, Floormat/Headliner, and Recondtion Heat/AC |               |                 | Х                 |
| Replace Main Machine Harness                                                    |               |                 | Х                 |
| Recondition Circle                                                              |               |                 | Х                 |
| Paint Machine                                                                   |               |                 | X                 |