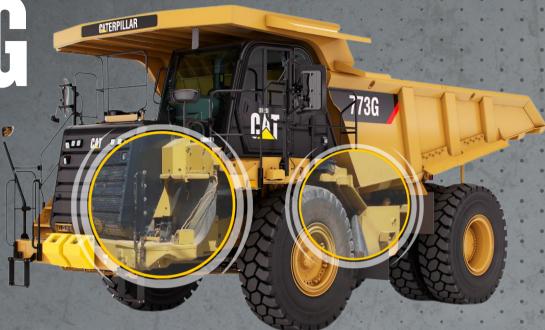

#### **MACHINE**

Returns your entire machine to good-as-new condition—or better-than-new condition with upgrades and enhancements

#### **POWER TRAIN**

Restores everything from the radiator to the axles, bringing them back to new life

#### **HYDRAULIC**

Restores like-new performance to your machine's hydraulic system

#### MACHINE COMPONENT

Breathes new life into individual components like Cat machine engines, transmissions, torque converters, axle assemblies or final drives