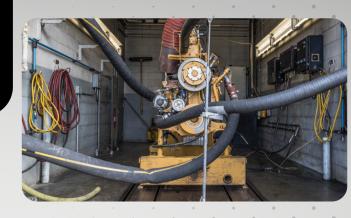

## **Rebuild Options**

#### MACHINE COMPONENT

Breathes new life into individual components like Cat machine engines, transmissions, torque converters, axle assemblies or final drives