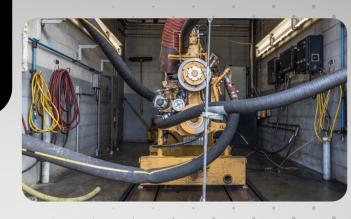

#### **POWER TRAIN**

Restores everything from the radiator to the axles, bringing them back to new life

#### **HYDRAULIC**

Restores like-new performance to your machine's hydraulic system

#### MACHINE COMPONENT

Breathes new life into individual components like Cat machine engines, transmissions, torque converters, axle assemblies or final drives