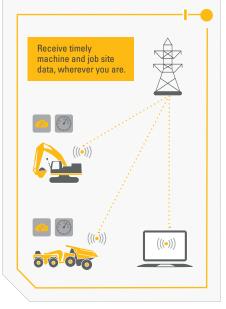

# DIGITAL FLEET MANAGEMENT

Leveraging telematics data from Cat® and non-Cat assets, digital fleet management solutions provide your customers with critical information that helps them:

- » Improve productivity
- » Optimize utilization
- » Reduce operating costs
- » Control maintenance costs.

#### FLEET MANAGEMENT SOLUTIONS TAILORED TO YOUR NEEDS

Leveraging telematics data from Cat® and non-Cat assets, digital fleet management solutions provide you with critical information.