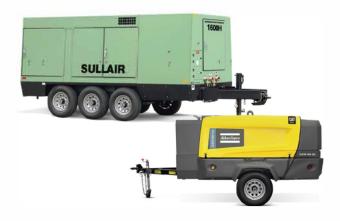

### **AIR COMPRESSORS**

- Sullair and Atlas Copco
- iesel riven Cat Engines
- CFM CFM
- Oil Flooded and Oil Free
- iesel and Electric
- igh pressure and E tra igh Pressure
- S id Trailer Mounted

Our air compressors are nown for high efficiency, easy maintenance, and reliability. They are designed for safe, continuous use. etailed curb side instrumentation panels have many features including tachometer, compressor air pressure, hour meter, voltmeter, engine oil pressure, water temperature, and fuel levels.