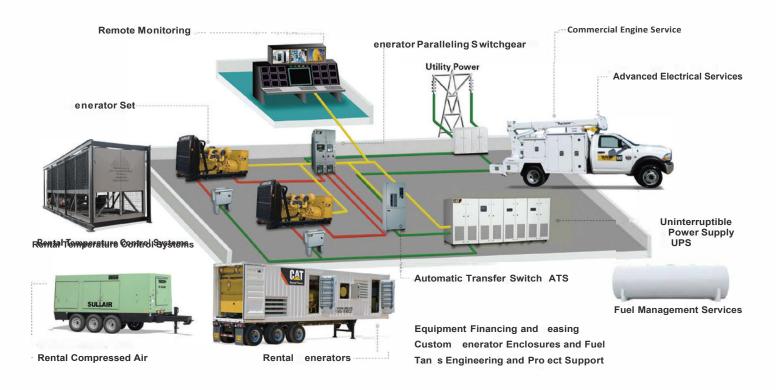

### **AUTOMATIC AN MANUA TRANSFER SWITC ES ATS**

- Open, elayed, and Closed Transition: Amps to Amps
- ypass Isolation: Amps to Amps
- Service Entrance Rated: Amps to Amps

### ENERATOR PARA E IN SYSTEMS

- Onboard enerator Paralleling
- Custom and M Paralleling Switchgear

### UNINTERRUPTI E POWER SUPP Y UPS}

· attery, Flywheel, and Rotary Solutions

Constant quality power to your business is critical. Yancey Power Systems offers a full line of standby and prime electric generators, switches, backup power supplies and auxiliary distribution equipment. From the largest data center to local hospitals, from governmental installations to industrial facilities, Yancey will keep you running.

Yancey Power Systems has many facilities throughout the state of eorgia. We supply critical power system equipment to hospitals, data centers, water treatment plants, and many other businesses. We re leaders in engine driven electric power generation, uninterrupted power supply UPS, switchgear and automatic transfer switches ATS, compressed air, temperature control products, and load ban s. Our service team is comprised of factory trained, certified technicians, and highly trained engineers and support staff to eep your crucial electrical systems running smoothly. Yancey Power Systems can provide and service a fully integrated power envelope solution for your facility.